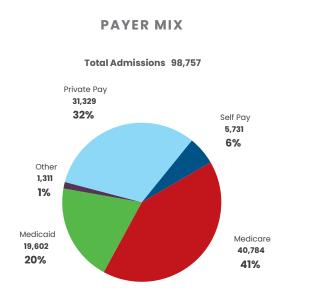

## **MEDICARE & MEDICAID**

While Medicare admissions are at 41%, Medicare revenue comprises 25% of these hospitals' revenue.

While Medicaid admissions are at 20%, Medicaid revenue comprises 11% of these hospitals' revenue.